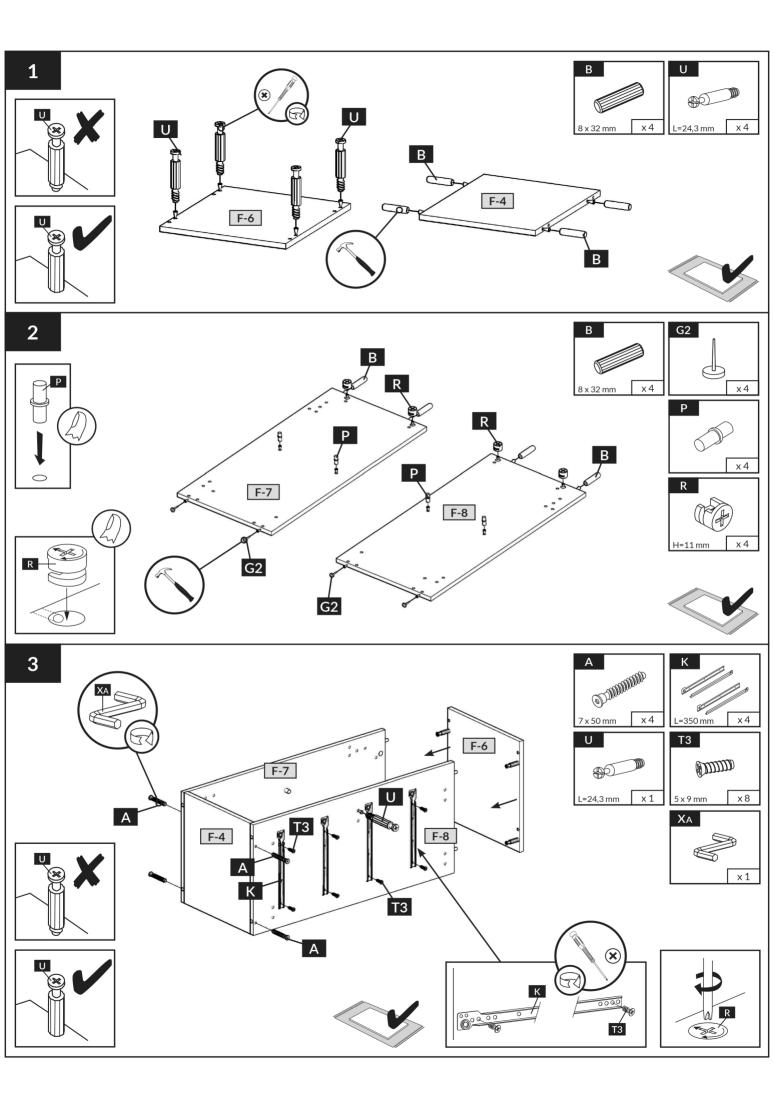

| 760 | 80  | 16 | x 1 |
| F-4  | 368 | 434 | 16 | x 1 |
| F-5  | 368 | 434 | 16 | x 1 |
| F-6  | 400 | 434 | 16 | x 1 |
| F-7  | 914 | 434 | 16 | x 1 |
| F-8  | 914 | 434 | 16 | x 1 |
| F-9  | 400 | 384 | 16 | x 1 |
| F-10 | 384 | 384 | 16 | x 1 |
| F-11 | 400 | 384 | 16 | x 1 |
| F-12 | 768 | 384 | 16 | x 1 |
| F-13 | 800 | 384 | 16 | x 1 |
| F-14 | 784 | 100 | 16 | x 1 |
| F-15 | 800 | 384 | 16 | x 1 |
| F-16 | 768 | 384 | 16 | x 1 |
| F-17 | 796 | 396 | 16 | x 1 |
| F-18 | 926 | 396 | 16 | x 1 |
| F-19 | 405 | 796 | 3  | x 1 |
| F-20 | 382 | 926 | 3  | x 1 |
| F-21 | 804 | 796 | 3  | x 1 |
| F-22 | 796 | 196 | 16 | x 4 |
| F-23 | 727 | 120 | 16 | x 4 |
| F-24 | 350 | 120 | 16 | x 4 |
| F-25 | 350 | 120 | 16 | x 4 |
| F-26 | 757 | 356 | 3  | x 4 |