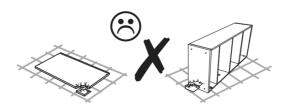

| F-3  | 760 | 80  | 16 | x 1 |
| F-4  | 368 | 434 | 16 | x 1 |
| F-5  | 368 | 434 | 16 | x 1 |
| F-6  | 400 | 434 | 16 | x 1 |
| F-7  | 914 | 434 | 16 | x 1 |
| F-8  | 914 | 434 | 16 | x 1 |
| F-9  | 400 | 384 | 16 | x 1 |
| F-10 | 384 | 384 | 16 | x 1 |
| F-11 | 400 | 384 | 16 | x 1 |
| F-12 | 768 | 384 | 16 | x 1 |
| F-13 | 800 | 384 | 16 | x 1 |
| F-14 | 784 | 100 | 16 | x 1 |
| F-15 | 800 | 384 | 16 | x 1 |
| F-16 | 768 | 384 | 16 | x 1 |
| F-17 | 796 | 396 | 16 | x 1 |
| F-18 | 926 | 396 | 16 | x 1 |
| F-19 | 405 | 796 | 3  | x 1 |
| F-20 | 382 | 926 | 3  | x 1 |
| F-21 | 804 | 796 | 3  | x 1 |
| F-22 | 796 | 196 | 16 | x 4 |
| F-23 | 727 | 120 | 16 | x 4 |
| F-24 | 350 | 120 | 16 | x 4 |
| F-25 | 350 | 120 | 16 | x 4 |
| F-26 | 757 | 356 | 3  | x 4 |