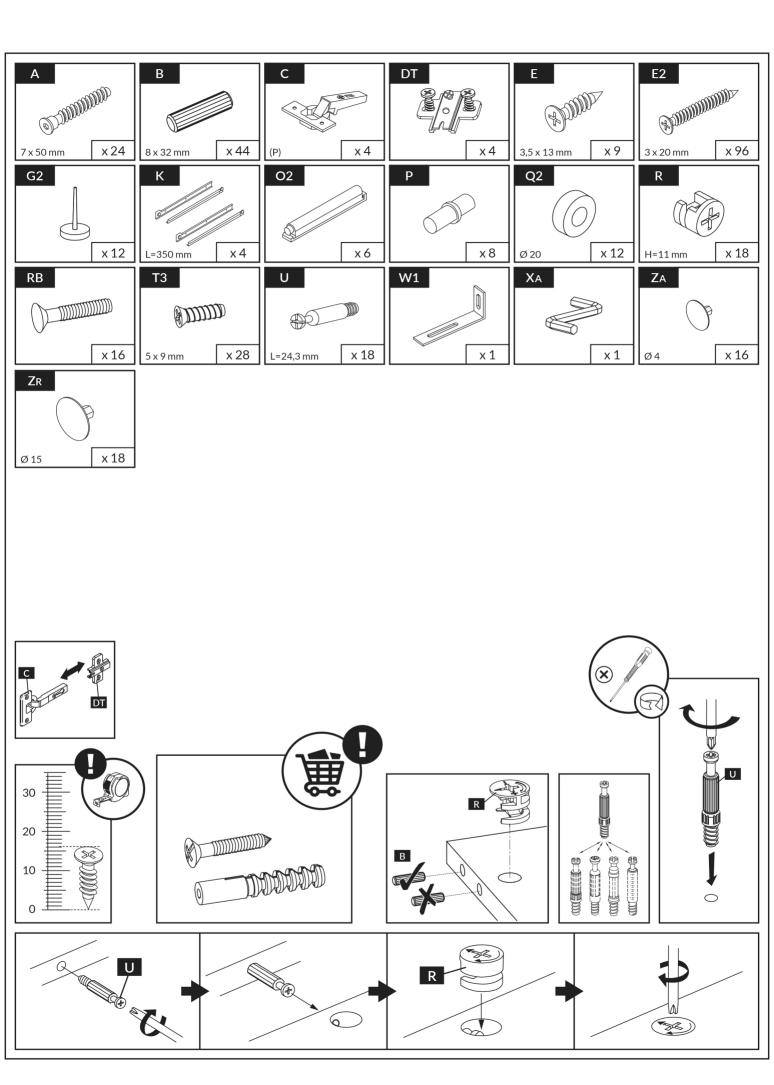

-3  | 760 | 80  | 16 | x 1 |
| F-4  | 368 | 434 | 16 | x 1 |
| F-5  | 368 | 434 | 16 | x 1 |
| F-6  | 400 | 434 | 16 | x 1 |
| F-7  | 914 | 434 | 16 | x 1 |
| F-8  | 914 | 434 | 16 | x 1 |
| F-9  | 400 | 384 | 16 | x 1 |
| F-10 | 384 | 384 | 16 | x 1 |
| F-11 | 400 | 384 | 16 | x 1 |
| F-12 | 768 | 384 | 16 | x 1 |
| F-13 | 800 | 384 | 16 | x 1 |
| F-14 | 784 | 100 | 16 | x 1 |
| F-15 | 800 | 384 | 16 | x 1 |
| F-16 | 768 | 384 | 16 | x 1 |
| F-17 | 796 | 396 | 16 | x 1 |
| F-18 | 926 | 396 | 16 | x 1 |
| F-19 | 405 | 796 | 3  | x 1 |
| F-20 | 382 | 926 | 3  | x 1 |
| F-21 | 804 | 796 | 3  | x 1 |
| F-22 | 796 | 196 | 16 | x 4 |
| F-23 | 727 | 120 | 16 | x 4 |
| F-24 | 350 | 120 | 16 | x 4 |
| F-25 | 350 | 120 | 16 | x 4 |
| F-26 | 757 | 356 | 3  | x 4 |