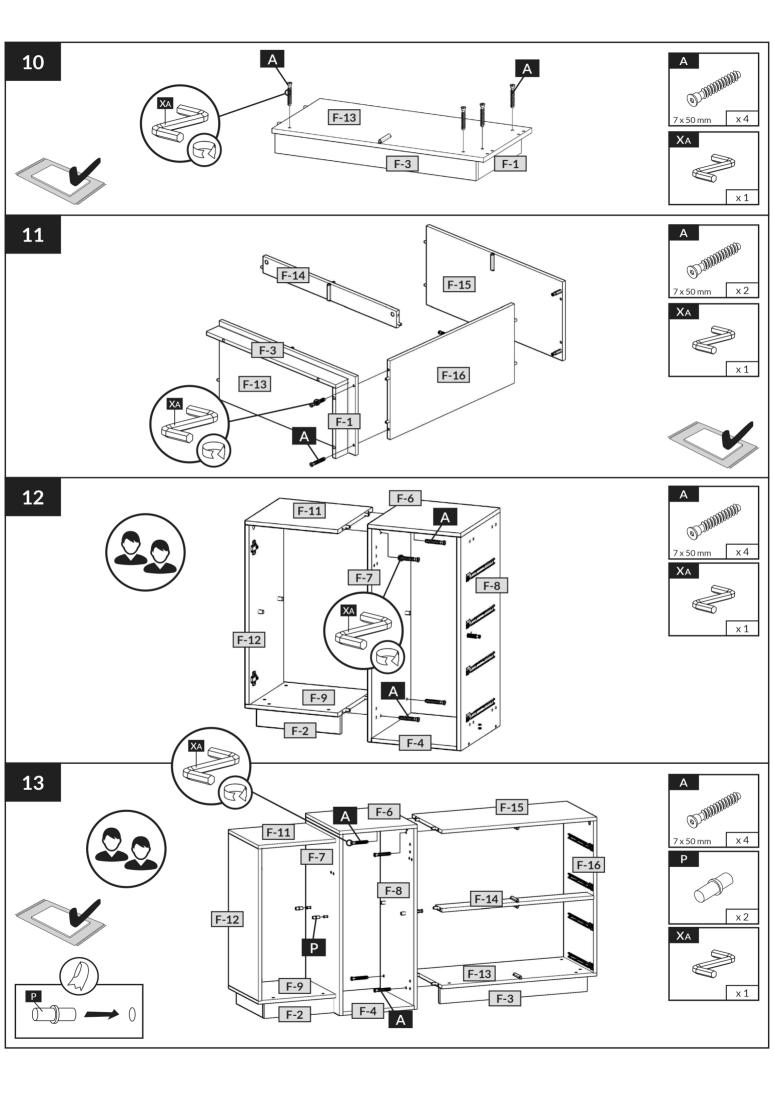

## TRIO 2D4S

| F-1  | 344 | 80  | 16 | x 2 |
|------|-----|-----|----|-----|
| F-2  | 360 | 80  | 16 | x 1 |
| F-3  | 760 | 80  | 16 | x 1 |
| F-4  | 368 | 434 | 16 | x 1 |
| F-5  | 368 | 434 | 16 | x 1 |
| F-6  | 400 | 434 | 16 | x 1 |
| F-7  | 914 | 434 | 16 | x 1 |
| F-8  | 914 | 434 | 16 | x 1 |
| F-9  | 400 | 384 | 16 | x 1 |
| F-10 | 384 | 384 | 16 | x 1 |
| F-11 | 400 | 384 | 16 | x 1 |
| F-12 | 768 | 384 | 16 | x 1 |
| F-13 | 800 | 384 | 16 | x 1 |
| F-14 | 784 | 100 | 16 | x 1 |
| F-15 | 800 | 384 | 16 | x 1 |
| F-16 | 768 | 384 | 16 | x 1 |
| F-17 | 796 | 396 | 16 | x 1 |
| F-18 | 926 | 396 | 16 | x 1 |
| F-19 | 405 | 796 | 3  | x 1 |
| F-20 | 382 | 926 | 3  | x 1 |
| F-21 | 804 | 796 | 3  | x 1 |
| F-22 | 796 | 196 | 16 | x 4 |
| F-23 | 727 | 120 | 16 | x 4 |
| F-24 | 350 | 120 | 16 | x 4 |
| F-25 | 350 | 120 | 16 | x 4 |
| F-26 | 757 | 356 | 3  | x 4 |