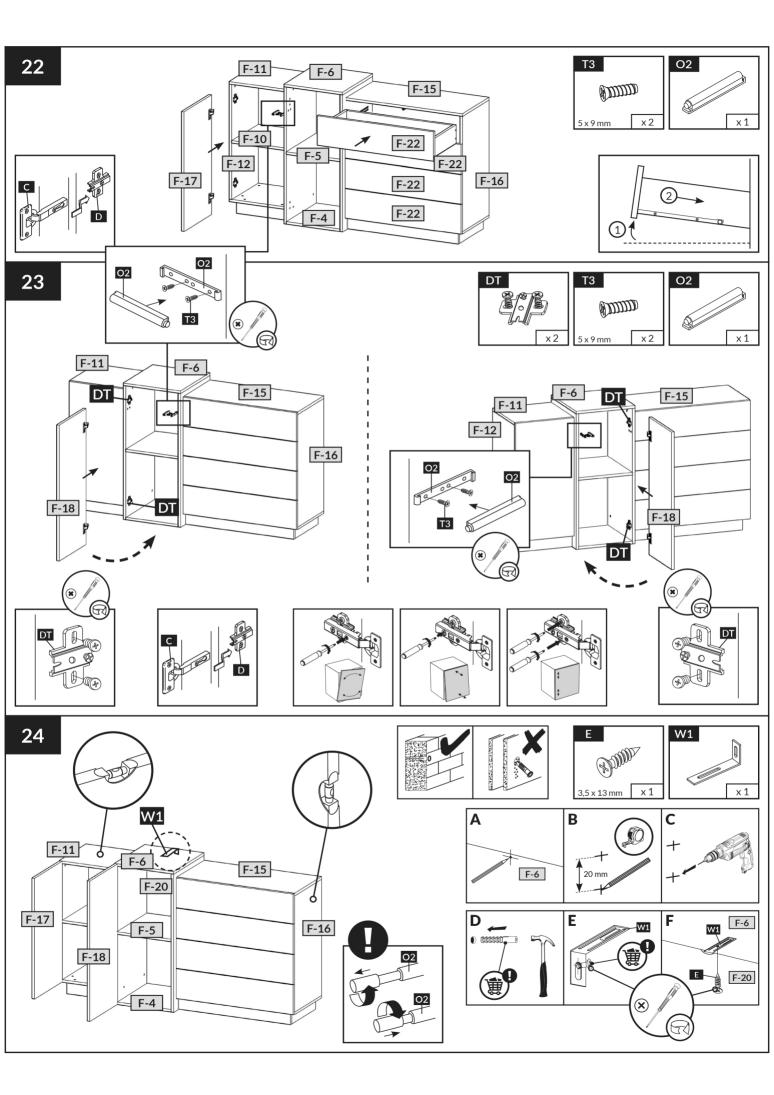

## TRIO 2D4S

| F-1  | 344 | 80  | 16 | x 2 |
|------|-----|-----|----|-----|
| F-2  | 360 | 80  | 16 | x 1 |
| F-3  | 760 | 80  | 16 | x 1 |
| F-4  | 368 | 434 | 16 | x 1 |
| F-5  | 368 | 434 | 16 | x 1 |
| F-6  | 400 | 434 | 16 | x 1 |
| F-7  | 914 | 434 | 16 | x 1 |
| F-8  | 914 | 434 | 16 | x 1 |
| F-9  | 400 | 384 | 16 | x 1 |
| F-10 | 384 | 384 | 16 | x 1 |
| F-11 | 400 | 384 | 16 | x 1 |
| F-12 | 768 | 384 | 16 | x 1 |
| F-13 | 800 | 384 | 16 | x 1 |
| F-14 | 784 | 100 | 16 | x 1 |
| F-15 | 800 | 384 | 16 | x 1 |
| F-16 | 768 | 384 | 16 | x 1 |
| F-17 | 796 | 396 | 16 | x 1 |
| F-18 | 926 | 396 | 16 | x 1 |
| F-19 | 405 | 796 | 3  | x 1 |
| F-20 | 382 | 926 | 3  | x 1 |
| F-21 | 804 | 796 | 3  | x 1 |
| F-22 | 796 | 196 | 16 | x 4 |
| F-23 | 727 | 120 | 16 | x 4 |
| F-24 | 350 | 120 | 16 | x 4 |
| F-25 | 350 | 120 | 16 | x 4 |
| F-26 | 757 | 356 | 3  | x 4 |