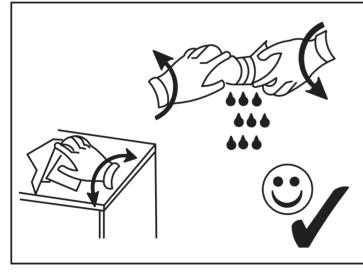

| F-4  | 368 | 434 | 16 | x 1 |
| F-5  | 368 | 434 | 16 | x 1 |
| F-6  | 400 | 434 | 16 | x 1 |
| F-7  | 914 | 434 | 16 | x 1 |
| F-8  | 914 | 434 | 16 | x 1 |
| F-9  | 400 | 384 | 16 | x 1 |
| F-10 | 384 | 384 | 16 | x 1 |
| F-11 | 400 | 384 | 16 | x 1 |
| F-12 | 768 | 384 | 16 | x 1 |
| F-13 | 800 | 384 | 16 | x 1 |
| F-14 | 784 | 100 | 16 | x 1 |
| F-15 | 800 | 384 | 16 | x 1 |
| F-16 | 768 | 384 | 16 | x 1 |
| F-17 | 796 | 396 | 16 | x 1 |
| F-18 | 926 | 396 | 16 | x 1 |
| F-19 | 405 | 796 | 3  | x 1 |
| F-20 | 382 | 926 | 3  | x 1 |
| F-21 | 804 | 796 | 3  | x 1 |
| F-22 | 796 | 196 | 16 | x 4 |
| F-23 | 727 | 120 | 16 | x 4 |
| F-24 | 350 | 120 | 16 | x 4 |
| F-25 | 350 | 120 | 16 | x 4 |
| F-26 | 757 | 356 | 3  | x 4 |