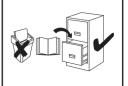

F-3  | 760 | 80  | 16 | x 1 |
| F-4  | 368 | 434 | 16 | x 1 |
| F-5  | 368 | 434 | 16 | x 1 |
| F-6  | 400 | 434 | 16 | x 1 |
| F-7  | 914 | 434 | 16 | x 1 |
| F-8  | 914 | 434 | 16 | x 1 |
| F-9  | 400 | 384 | 16 | x 1 |
| F-10 | 384 | 384 | 16 | x 1 |
| F-11 | 400 | 384 | 16 | x 1 |
| F-12 | 768 | 384 | 16 | x 1 |
| F-13 | 800 | 384 | 16 | x 1 |
| F-14 | 784 | 100 | 16 | x 1 |
| F-15 | 800 | 384 | 16 | x 1 |
| F-16 | 768 | 384 | 16 | x 1 |
| F-17 | 796 | 396 | 16 | x 1 |
| F-18 | 926 | 396 | 16 | x 1 |
| F-19 | 405 | 796 | 3  | x 1 |
| F-20 | 382 | 926 | 3  | x 1 |
| F-21 | 804 | 796 | 3  | x 1 |
| F-22 | 796 | 196 | 16 | x 4 |
| F-23 | 727 | 120 | 16 | x 4 |
| F-24 | 350 | 120 | 16 | x 4 |
| F-25 | 350 | 120 | 16 | x 4 |
| F-26 | 757 | 356 | 3  | x 4 |