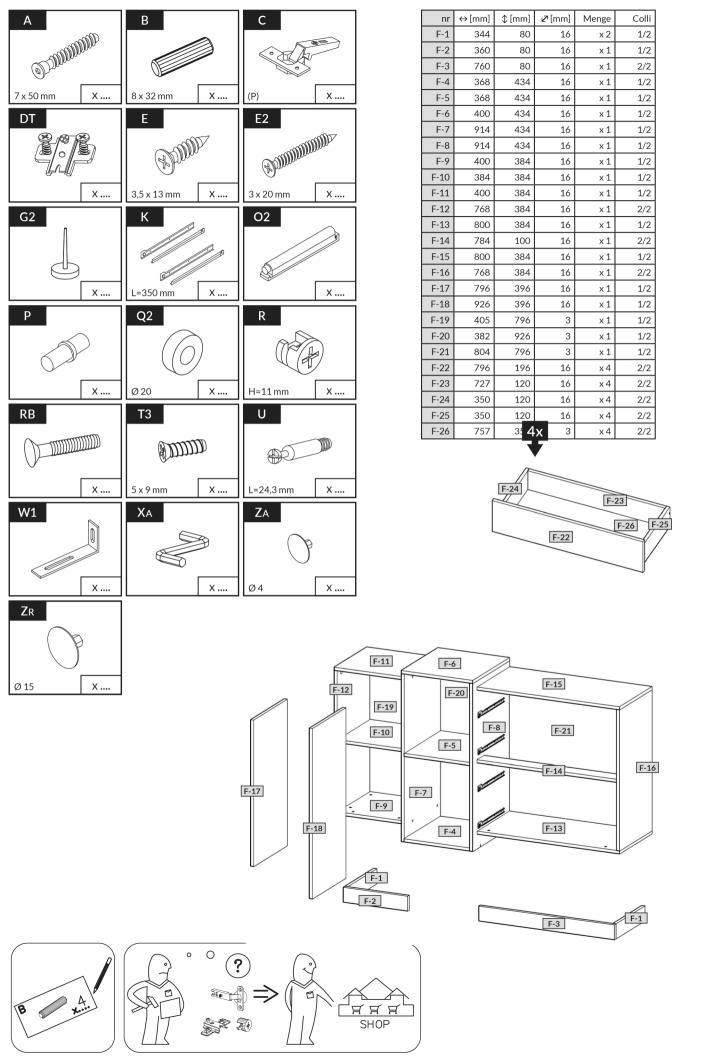

## TRIO 2D4S

| F-1  | 344 | 80  | 16 | x 2 |
|------|-----|-----|----|-----|
| F-2  | 360 | 80  | 16 | x 1 |
| F-3  | 760 | 80  | 16 | x 1 |
| F-4  | 368 | 434 | 16 | x 1 |
| F-5  | 368 | 434 | 16 | x 1 |
| F-6  | 400 | 434 | 16 | x 1 |
| F-7  | 914 | 434 | 16 | x 1 |
| F-8  | 914 | 434 | 16 | x 1 |
| F-9  | 400 | 384 | 16 | x 1 |
| F-10 | 384 | 384 | 16 | x 1 |
| F-11 | 400 | 384 | 16 | x 1 |
| F-12 | 768 | 384 | 16 | x 1 |
| F-13 | 800 | 384 | 16 | x 1 |
| F-14 | 784 | 100 | 16 | x 1 |
| F-15 | 800 | 384 | 16 | x 1 |
| F-16 | 768 | 384 | 16 | x 1 |
| F-17 | 796 | 396 | 16 | x 1 |
| F-18 | 926 | 396 | 16 | x 1 |
| F-19 | 405 | 796 | 3  | x 1 |
| F-20 | 382 | 926 | 3  | x 1 |
| F-21 | 804 | 796 | 3  | x 1 |
| F-22 | 796 | 196 | 16 | x 4 |
| F-23 | 727 | 120 | 16 | x 4 |
| F-24 | 350 | 120 | 16 | x 4 |
| F-25 | 350 | 120 | 16 | x 4 |
| F-26 | 757 | 356 | 3  | x 4 |