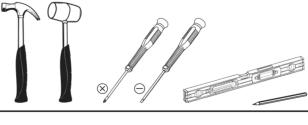

## TRIO 2D4S

| F-1  | 344 | 80  | 16 | x 2 |
|------|-----|-----|----|-----|
| F-2  | 360 | 80  | 16 | x 1 |
| F-3  | 760 | 80  | 16 | x 1 |
| F-4  | 368 | 434 | 16 | x 1 |
| F-5  | 368 | 434 | 16 | x 1 |
| F-6  | 400 | 434 | 16 | x 1 |
| F-7  | 914 | 434 | 16 | x 1 |
| F-8  | 914 | 434 | 16 | x 1 |
| F-9  | 400 | 384 | 16 | x 1 |
| F-10 | 384 | 384 | 16 | x 1 |
| F-11 | 400 | 384 | 16 | x 1 |
| F-12 | 768 | 384 | 16 | x 1 |
| F-13 | 800 | 384 | 16 | x 1 |
| F-14 | 784 | 100 | 16 | x 1 |
| F-15 | 800 | 384 | 16 | x 1 |
| F-16 | 768 | 384 | 16 | x 1 |
| F-17 | 796 | 396 | 16 | x 1 |
| F-18 | 926 | 396 | 16 | x 1 |
| F-19 | 405 | 796 | 3  | x 1 |
| F-20 | 382 | 926 | 3  | x 1 |
| F-21 | 804 | 796 | 3  | x 1 |
| F-22 | 796 | 196 | 16 | x 4 |
| F-23 | 727 | 120 | 16 | x 4 |
| F-24 | 350 | 120 | 16 | x 4 |
| F-25 | 350 | 120 | 16 | x 4 |
| F-26 | 757 | 356 | 3  | x 4 |