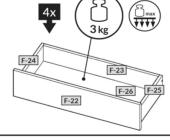

## TRIO 2D4S

| F-1  | 344 | 80  | 16 | x 2 |
|------|-----|-----|----|-----|
| F-2  | 360 | 80  | 16 | x 1 |
| F-3  | 760 | 80  | 16 | x 1 |
| F-4  | 368 | 434 | 16 | x 1 |
| F-5  | 368 | 434 | 16 | x 1 |
| F-6  | 400 | 434 | 16 | x 1 |
| F-7  | 914 | 434 | 16 | x 1 |
| F-8  | 914 | 434 | 16 | x 1 |
| F-9  | 400 | 384 | 16 | x 1 |
| F-10 | 384 | 384 | 16 | x 1 |
| F-11 | 400 | 384 | 16 | x 1 |
| F-12 | 768 | 384 | 16 | x 1 |
| F-13 | 800 | 384 | 16 | x 1 |
| F-14 | 784 | 100 | 16 | x 1 |
| F-15 | 800 | 384 | 16 | x 1 |
| F-16 | 768 | 384 | 16 | x 1 |
| F-17 | 796 | 396 | 16 | x 1 |
| F-18 | 926 | 396 | 16 | x 1 |
| F-19 | 405 | 796 | 3  | x 1 |
| F-20 | 382 | 926 | 3  | x 1 |
| F-21 | 804 | 796 | 3  | x 1 |
| F-22 | 796 | 196 | 16 | x 4 |
| F-23 | 727 | 120 | 16 | x 4 |
| F-24 | 350 | 120 | 16 | x 4 |
| F-25 | 350 | 120 | 16 | x 4 |
| F-26 | 757 | 356 | 3  | x 4 |