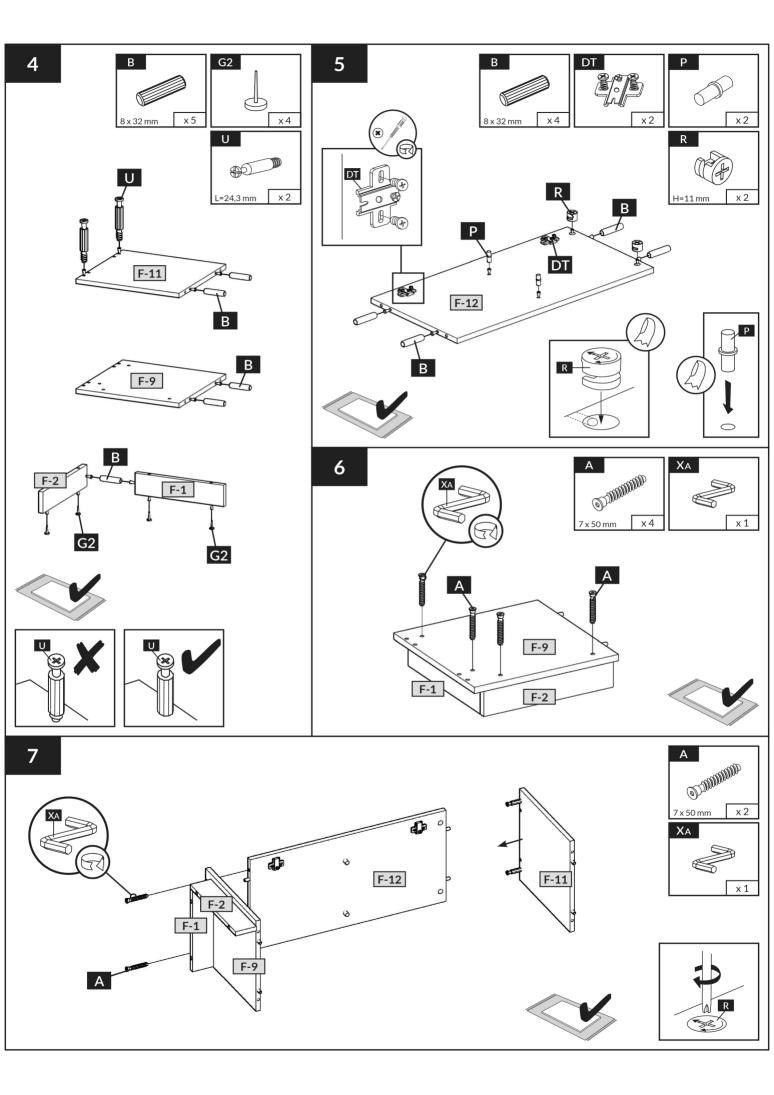

## TRIO 2D4S

| F-1  | 344 | 80  | 16 | x 2 |
|------|-----|-----|----|-----|
| F-2  | 360 | 80  | 16 | x 1 |
| F-3  | 760 | 80  | 16 | x 1 |
| F-4  | 368 | 434 | 16 | x 1 |
| F-5  | 368 | 434 | 16 | x 1 |
| F-6  | 400 | 434 | 16 | x 1 |
| F-7  | 914 | 434 | 16 | x 1 |
| F-8  | 914 | 434 | 16 | x 1 |
| F-9  | 400 | 384 | 16 | x 1 |
| F-10 | 384 | 384 | 16 | x 1 |
| F-11 | 400 | 384 | 16 | x 1 |
| F-12 | 768 | 384 | 16 | x 1 |
| F-13 | 800 | 384 | 16 | x 1 |
| F-14 | 784 | 100 | 16 | x 1 |
| F-15 | 800 | 384 | 16 | x 1 |
| F-16 | 768 | 384 | 16 | x 1 |
| F-17 | 796 | 396 | 16 | x 1 |
| F-18 | 926 | 396 | 16 | x 1 |
| F-19 | 405 | 796 | 3  | x 1 |
| F-20 | 382 | 926 | 3  | x 1 |
| F-21 | 804 | 796 | 3  | x 1 |
| F-22 | 796 | 196 | 16 | x 4 |
| F-23 | 727 | 120 | 16 | x 4 |
| F-24 | 350 | 120 | 16 | x 4 |
| F-25 | 350 | 120 | 16 | x 4 |
| F-26 | 757 | 356 | 3  | x 4 |