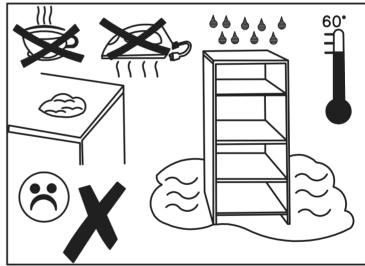

F-4  | 368 | 434 | 16 | x 1 |
| F-5  | 368 | 434 | 16 | x 1 |
| F-6  | 400 | 434 | 16 | x 1 |
| F-7  | 914 | 434 | 16 | x 1 |
| F-8  | 914 | 434 | 16 | x 1 |
| F-9  | 400 | 384 | 16 | x 1 |
| F-10 | 384 | 384 | 16 | x 1 |
| F-11 | 400 | 384 | 16 | x 1 |
| F-12 | 768 | 384 | 16 | x 1 |
| F-13 | 800 | 384 | 16 | x 1 |
| F-14 | 784 | 100 | 16 | x 1 |
| F-15 | 800 | 384 | 16 | x 1 |
| F-16 | 768 | 384 | 16 | x 1 |
| F-17 | 796 | 396 | 16 | x 1 |
| F-18 | 926 | 396 | 16 | x 1 |
| F-19 | 405 | 796 | 3  | x 1 |
| F-20 | 382 | 926 | 3  | x 1 |
| F-21 | 804 | 796 | 3  | x 1 |
| F-22 | 796 | 196 | 16 | x 4 |
| F-23 | 727 | 120 | 16 | x 4 |
| F-24 | 350 | 120 | 16 | x 4 |
| F-25 | 350 | 120 | 16 | x 4 |
| F-26 | 757 | 356 | 3  | x 4 |