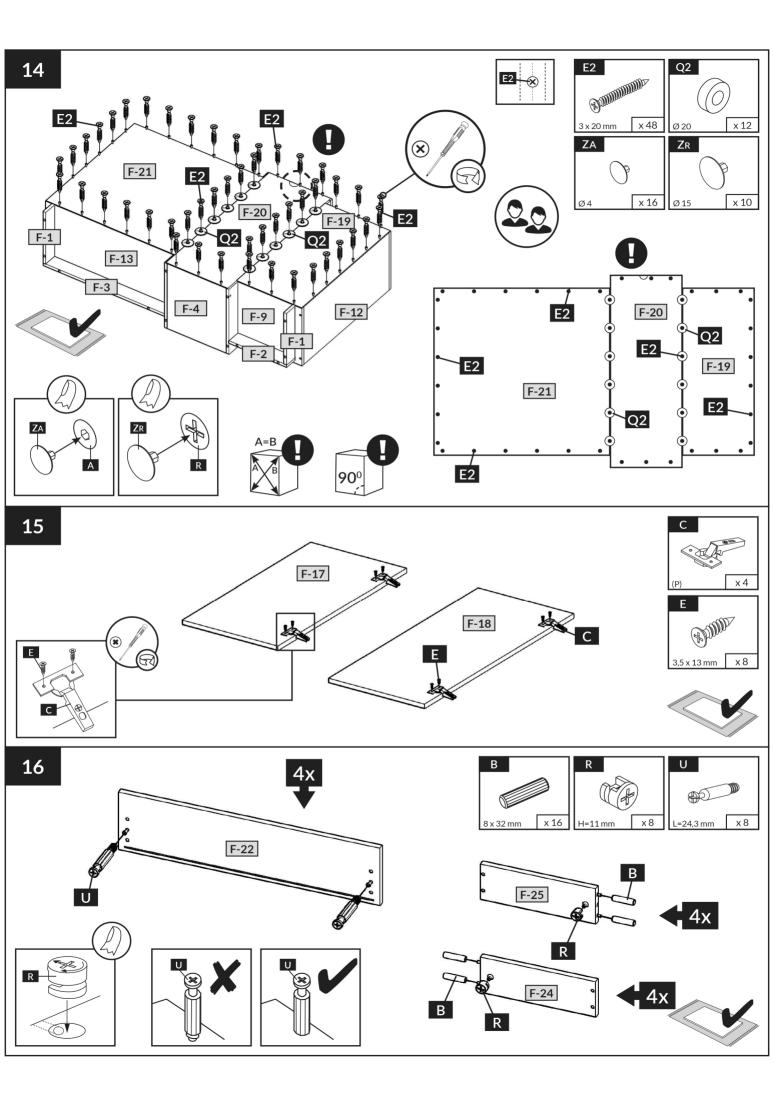

## TRIO 2D4S

| F-1  | 344 | 80  | 16 | x 2 |
|------|-----|-----|----|-----|
| F-2  | 360 | 80  | 16 | x 1 |
| F-3  | 760 | 80  | 16 | x 1 |
| F-4  | 368 | 434 | 16 | x 1 |
| F-5  | 368 | 434 | 16 | x 1 |
| F-6  | 400 | 434 | 16 | x 1 |
| F-7  | 914 | 434 | 16 | x 1 |
| F-8  | 914 | 434 | 16 | x 1 |
| F-9  | 400 | 384 | 16 | x 1 |
| F-10 | 384 | 384 | 16 | x 1 |
| F-11 | 400 | 384 | 16 | x 1 |
| F-12 | 768 | 384 | 16 | x 1 |
| F-13 | 800 | 384 | 16 | x 1 |
| F-14 | 784 | 100 | 16 | x 1 |
| F-15 | 800 | 384 | 16 | x 1 |
| F-16 | 768 | 384 | 16 | x 1 |
| F-17 | 796 | 396 | 16 | x 1 |
| F-18 | 926 | 396 | 16 | x 1 |
| F-19 | 405 | 796 | 3  | x 1 |
| F-20 | 382 | 926 | 3  | x 1 |
| F-21 | 804 | 796 | 3  | x 1 |
| F-22 | 796 | 196 | 16 | x 4 |
| F-23 | 727 | 120 | 16 | x 4 |
| F-24 | 350 | 120 | 16 | x 4 |
| F-25 | 350 | 120 | 16 | x 4 |
| F-26 | 757 | 356 | 3  | x 4 |