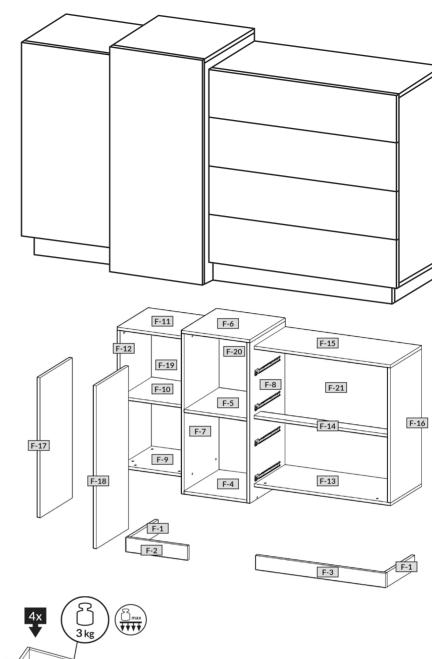

## TRIO 2D4S

| F-1  | 344 | 80  | 16 | x 2 |
|------|-----|-----|----|-----|
| F-2  | 360 | 80  | 16 | x 1 |
| F-3  | 760 | 80  | 16 | x 1 |
| F-4  | 368 | 434 | 16 | x 1 |
| F-5  | 368 | 434 | 16 | x 1 |
| F-6  | 400 | 434 | 16 | x 1 |
| F-7  | 914 | 434 | 16 | x 1 |
| F-8  | 914 | 434 | 16 | x 1 |
| F-9  | 400 | 384 | 16 | x 1 |
| F-10 | 384 | 384 | 16 | x 1 |
| F-11 | 400 | 384 | 16 | x 1 |
| F-12 | 768 | 384 | 16 | x 1 |
| F-13 | 800 | 384 | 16 | x 1 |
| F-14 | 784 | 100 | 16 | x 1 |
| F-15 | 800 | 384 | 16 | x 1 |
| F-16 | 768 | 384 | 16 | x 1 |
| F-17 | 796 | 396 | 16 | x 1 |
| F-18 | 926 | 396 | 16 | x 1 |
| F-19 | 405 | 796 | 3  | x 1 |
| F-20 | 382 | 926 | 3  | x 1 |
| F-21 | 804 | 796 | 3  | x 1 |
| F-22 | 796 | 196 | 16 | x 4 |
| F-23 | 727 | 120 | 16 | x 4 |
| F-24 | 350 | 120 | 16 | x 4 |
| F-25 | 350 | 120 | 16 | x 4 |
| F-26 | 757 | 356 | 3  | x 4 |