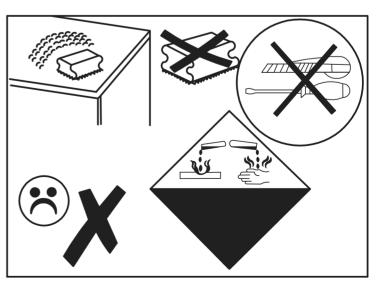

| 368 | 434 | 16 | x 1 |
| F-5  | 368 | 434 | 16 | x 1 |
| F-6  | 400 | 434 | 16 | x 1 |
| F-7  | 914 | 434 | 16 | x 1 |
| F-8  | 914 | 434 | 16 | x 1 |
| F-9  | 400 | 384 | 16 | x 1 |
| F-10 | 384 | 384 | 16 | x 1 |
| F-11 | 400 | 384 | 16 | x 1 |
| F-12 | 768 | 384 | 16 | x 1 |
| F-13 | 800 | 384 | 16 | x 1 |
| F-14 | 784 | 100 | 16 | x 1 |
| F-15 | 800 | 384 | 16 | x 1 |
| F-16 | 768 | 384 | 16 | x 1 |
| F-17 | 796 | 396 | 16 | x 1 |
| F-18 | 926 | 396 | 16 | x 1 |
| F-19 | 405 | 796 | 3  | x 1 |
| F-20 | 382 | 926 | 3  | x 1 |
| F-21 | 804 | 796 | 3  | x 1 |
| F-22 | 796 | 196 | 16 | x 4 |
| F-23 | 727 | 120 | 16 | x 4 |
| F-24 | 350 | 120 | 16 | x 4 |
| F-25 | 350 | 120 | 16 | x 4 |
| F-26 | 757 | 356 | 3  | x 4 |