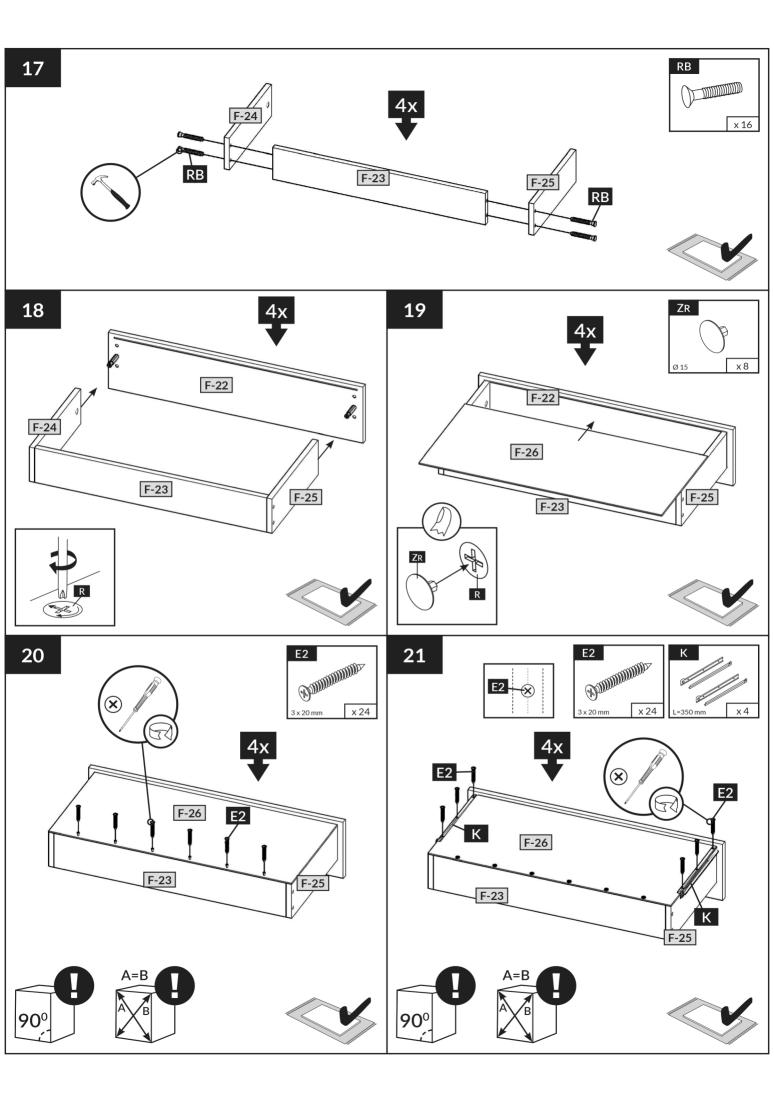

## TRIO 2D4S

| F-1  | 344 | 80  | 16 | x 2 |
|------|-----|-----|----|-----|
| F-2  | 360 | 80  | 16 | x 1 |
| F-3  | 760 | 80  | 16 | x 1 |
| F-4  | 368 | 434 | 16 | x 1 |
| F-5  | 368 | 434 | 16 | x 1 |
| F-6  | 400 | 434 | 16 | x 1 |
| F-7  | 914 | 434 | 16 | x 1 |
| F-8  | 914 | 434 | 16 | x 1 |
| F-9  | 400 | 384 | 16 | x 1 |
| F-10 | 384 | 384 | 16 | x 1 |
| F-11 | 400 | 384 | 16 | x 1 |
| F-12 | 768 | 384 | 16 | x 1 |
| F-13 | 800 | 384 | 16 | x 1 |
| F-14 | 784 | 100 | 16 | x 1 |
| F-15 | 800 | 384 | 16 | x 1 |
| F-16 | 768 | 384 | 16 | x 1 |
| F-17 | 796 | 396 | 16 | x 1 |
| F-18 | 926 | 396 | 16 | x 1 |
| F-19 | 405 | 796 | 3  | x 1 |
| F-20 | 382 | 926 | 3  | x 1 |
| F-21 | 804 | 796 | 3  | x 1 |
| F-22 | 796 | 196 | 16 | x 4 |
| F-23 | 727 | 120 | 16 | x 4 |
| F-24 | 350 | 120 | 16 | x 4 |
| F-25 | 350 | 120 | 16 | x 4 |
| F-26 | 757 | 356 | 3  | x 4 |