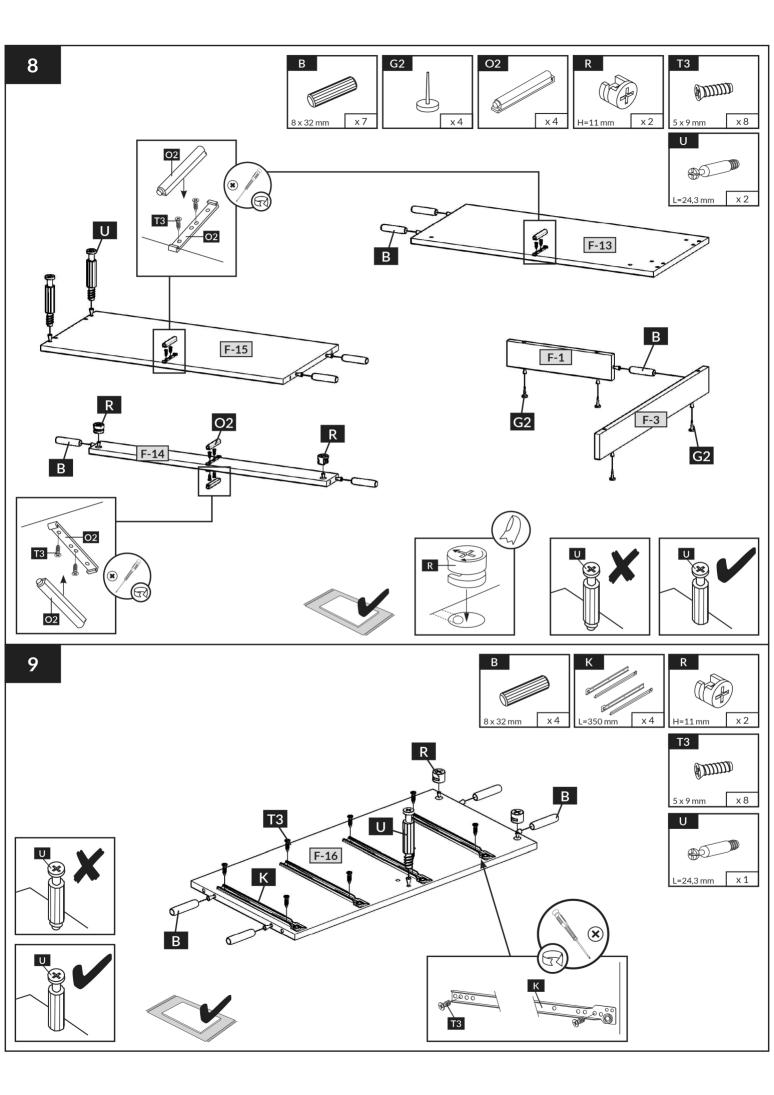

## TRIO 2D4S

| F-1  | 344 | 80  | 16 | x 2 |
|------|-----|-----|----|-----|
| F-2  | 360 | 80  | 16 | x 1 |
| F-3  | 760 | 80  | 16 | x 1 |
| F-4  | 368 | 434 | 16 | x 1 |
| F-5  | 368 | 434 | 16 | x 1 |
| F-6  | 400 | 434 | 16 | x 1 |
| F-7  | 914 | 434 | 16 | x 1 |
| F-8  | 914 | 434 | 16 | x 1 |
| F-9  | 400 | 384 | 16 | x 1 |
| F-10 | 384 | 384 | 16 | x 1 |
| F-11 | 400 | 384 | 16 | x 1 |
| F-12 | 768 | 384 | 16 | x 1 |
| F-13 | 800 | 384 | 16 | x 1 |
| F-14 | 784 | 100 | 16 | x 1 |
| F-15 | 800 | 384 | 16 | x 1 |
| F-16 | 768 | 384 | 16 | x 1 |
| F-17 | 796 | 396 | 16 | x 1 |
| F-18 | 926 | 396 | 16 | x 1 |
| F-19 | 405 | 796 | 3  | x 1 |
| F-20 | 382 | 926 | 3  | x 1 |
| F-21 | 804 | 796 | 3  | x 1 |
| F-22 | 796 | 196 | 16 | x 4 |
| F-23 | 727 | 120 | 16 | x 4 |
| F-24 | 350 | 120 | 16 | x 4 |
| F-25 | 350 | 120 | 16 | x 4 |
| F-26 | 757 | 356 | 3  | x 4 |