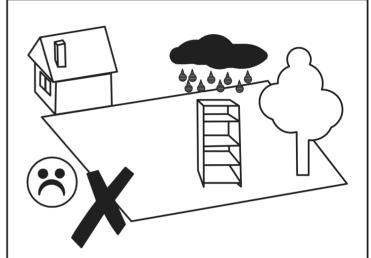

|
| F-4  | 368 | 434 | 16 | x 1 |
| F-5  | 368 | 434 | 16 | x 1 |
| F-6  | 400 | 434 | 16 | x 1 |
| F-7  | 914 | 434 | 16 | x 1 |
| F-8  | 914 | 434 | 16 | x 1 |
| F-9  | 400 | 384 | 16 | x 1 |
| F-10 | 384 | 384 | 16 | x 1 |
| F-11 | 400 | 384 | 16 | x 1 |
| F-12 | 768 | 384 | 16 | x 1 |
| F-13 | 800 | 384 | 16 | x 1 |
| F-14 | 784 | 100 | 16 | x 1 |
| F-15 | 800 | 384 | 16 | x 1 |
| F-16 | 768 | 384 | 16 | x 1 |
| F-17 | 796 | 396 | 16 | x 1 |
| F-18 | 926 | 396 | 16 | x 1 |
| F-19 | 405 | 796 | 3  | x 1 |
| F-20 | 382 | 926 | 3  | x 1 |
| F-21 | 804 | 796 | 3  | x 1 |
| F-22 | 796 | 196 | 16 | x 4 |
| F-23 | 727 | 120 | 16 | x 4 |
| F-24 | 350 | 120 | 16 | x 4 |
| F-25 | 350 | 120 | 16 | x 4 |
| F-26 | 757 | 356 | 3  | x 4 |